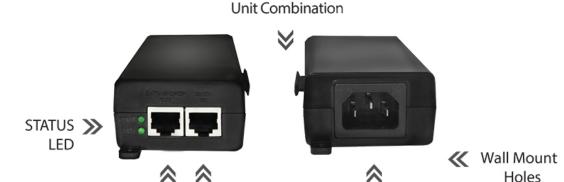

# Supports Units Combination for Easy to Bundles Organize the Ethernet Cables

More detailed information :
• POE Adapter

P+DATA

OUT

DATA IN

Power Cord IN