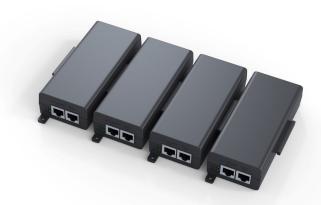

ible with 802.3af 15.4Watt and 802.3at 30Watt Power Level Power over Ethernet Injector provides **DC 54 Volt** over Ethernet cables. Unlike existing Power over Ethernet Injector, provides **10/100/1000Mbps Gigabit Ethernet** connection ability.



#### **Long Distance Application**

✓ Povide both data and power for distances of up to 100 meters (328 feet) from the power source when using CAT 5 or up cabling.

#### **Cost Effective and Easy Installation**

✓ Some additional benefits of Cerio POE Injector include cost saving, convenience in network planning, and higher reliability. Plug-and-Play, requires no configuration.



issales@cerio.com.tw Tel: +(886) 2-8911-6160 Fax: +(886) 2-8911-6180

## News Release

# Supports Units Combination for Easy to Bundles Organize the Ethernet Cables





# **Product Overview**



**Dimension (WxHxD):** 155\*67\*33.5 mm **Weight (g):** 212g



For more detailed product information, please visit our official <u>CERIO website</u>, <u>Facebook</u>, or contact our international sales team at <u>issales@cerio.com.tw</u>.

More detailed information :
• POE Adapter

P+DATA

OUT

DATA IN





Power Cord IN