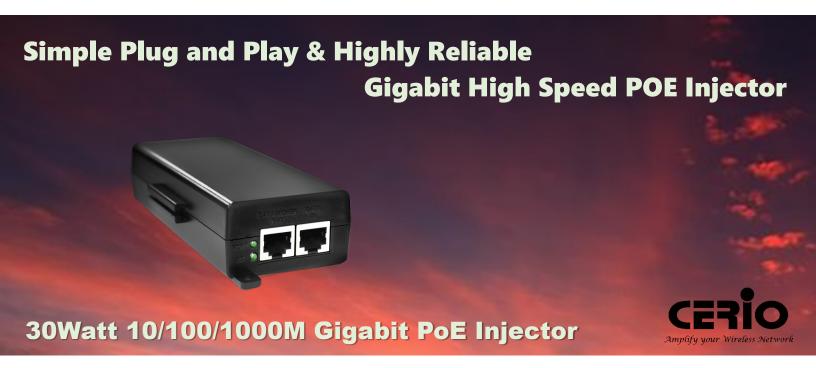

# Faster Throughput Speeds Using Gigabit Ethernet Cost Saving, Convenience and Higher Reliability

### 30Watt 10/100/1000M Gigabit PoE Injector

**Cerio's POE-G30** Gigabit PoE Injector compatible with 802.3af 15.4Watt and 802.3at 30Watt Power Level Power over Ethernet Injector provides **DC 54 Volt** over Ethernet cables. Unlike existing Power over Ethernet Injector, provides **10/100/1000Mbps Gigabit Ethernet** connection ability.