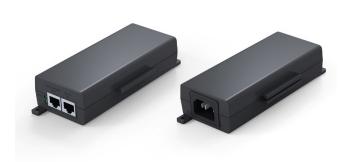

# **Product Overview**

**Dimension (WxHxD):** 155\*67\*33.5 mm **Weight (g):** 212g

For more detailed product information, please visit our official <u>CERIO website</u>, <u>Facebook</u>, or contact our international sales team at <u>issales@cerio.com.tw</u>.