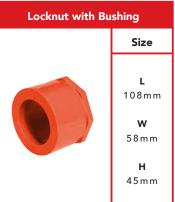

| Utility Box |                                      |  |
|-------------|--------------------------------------|--|
|             | Size                                 |  |
|             | L<br>108mm<br>W<br>58mm<br>H<br>45mm |  |