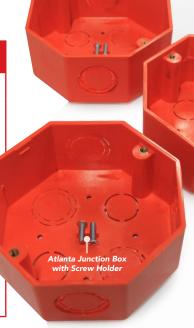

| Junction Box with Screw Holder* |                  |  |
|---------------------------------|------------------|--|
|                                 | Size             |  |
|                                 | <b>H</b><br>44mm |  |

\*Atlanta Junction Box Cover is sold seperately.

35th Flr. Atlanta Center Bldg., No. 31 Annapolis St. Greenhills, San Juan City

**Tel. No.:** 8723-0781 to 88 | Fax No.: 8744-4703 / 8584-2997 **Website:** www.atlanta.ph **Email Sales:** marketing@atlanta.ph