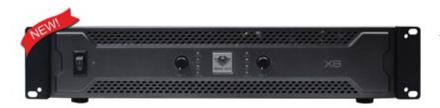

# PROFESSIONAL POWER AMPLIFIER

## **X SERIES**



### **X4**

- 2 X 400W @ 8 ohms
- 2 X 600W @ 4 ohms
- 1200W @ 8 ohms Bridge



#### **X6**

- 2 X 600W @ 8 ohms
- 2 X 900W @ 4 ohms
- 1800W @ 8 ohms Bridge



#### **X8**

- 2 X 800W @ 8 ohms
- 2 X 1200W @ 4 ohms
- 2400W @ 8 ohms Bridge

## TX SERIES



### TX-200

- 2 X 200W @ 8 ohms
- 2 X 400W @ 4 ohms
- 2 X 600W @ 2 ohms
- 800W @ 8 ohms Bridge
- 1000W @ 4 ohms Bridge
- Electronic Crossover Function
- LPF & HPF cut
- Adjustable Freq. from 60Hz to 250Hz



### **TX-400**

- 2 X 400W @ 8 ohms
- 2 X 600W @ 4 ohms
- 2 X 800W @ 2 ohms
- 1000W @ 8 ohms Bridge
- 1200W @ 4 ohms Bridge
- Electronic Crossover Function
- LPF & HPF cut
- Adjustable Freq. from 60Hz to 250Hz



### **TX-600**

- 2 X 600W @ 8 ohms
- 2 X 800W @ 4 ohms
- 2 X 1000W @ 2 ohms
- 1200W @ 8 ohms Bridge
- 1400W @ 4 ohms Bridge
- Electronic Crossover Function
- LPF & HPF cut
- Adjustable frequeny from 60Hz to 250Hz







# PROFESSIONAL POWER AMPLIFIER

## **MZ SERIES**



### MZ-40