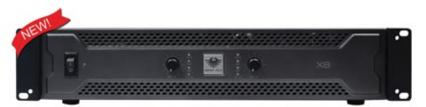

# PROFESSIONAL POWER AMPLIFIER

## **X SERIES**



### **X4**

- 2 X 400W @ 8 ohms
- 2 X 600W @ 4 ohms
- 1200W @ 8 ohms Bridge



#### **X6**

- 2 X 600W @ 8 ohms
- 2 X 900W @ 4 ohms
- 1800W @ 8 ohms Bridge



#### **X8**

- 2 X 800W @ 8 ohms
- 2 X 1200W @ 4 ohms
- 2400W @ 8 ohms Bridge

## TX SERIES



### TX-200

- 2 X 200W @ 8 ohms
- 2 X 400W @ 4 ohms
- 2 X 600W @ 2 ohms
- 800W @ 8 ohms Bridge
- 1000W @ 4 ohms Bridge
- Electronic Crossover Function
- LPF & HPF cut
- Adjustable Freq. from 60Hz to 250Hz



### **TX-400**

- 2 X 400W @ 8 ohms
- 2 X 600W @ 4 ohms
- 2 X 800W @ 2 ohms
- 1000W @ 8 ohms Bridge
- 1200W @ 4 ohms Bridge
- Electronic Crossover Function
- LPF & HPF cut
- Adjustable Freq. from 60Hz to 250Hz



### **TX-600**

- 2 X 600W @ 8 ohms
- 2 X 800W @ 4 ohms
- 2 X 1000W @ 2 ohms
- 1200W @ 8 ohms Bridge
- 1400W @ 4 ohms Bridge
- Electronic Crossover Function
- LPF & HPF cut
- Adjustable frequeny from 60