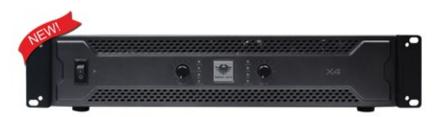

# PROFESSIONAL POWER AMPLIFIER

## **X SERIES**



### **X4**

- 2 X 400W @ 8 ohms
- 2 X 600W @ 4 ohms
- 1200W @ 8 ohms Bridge



#### **X6**

- 2 X 600W @ 8 ohms
- 2 X 900W @ 4 ohms
- 1800W @ 8 ohms Bridge



#### **X8**

- 2 X 800W @ 8 ohms
- 2 X 1200W @ 4 ohms
- 2400W @ 8 ohms Bridge

## TX SERIES



### TX-200

- 2 X 200W @ 8 ohms
- 2 X 400W @ 4 ohms
- 2 X 600W @ 2 ohms
- 800W @ 8 ohms Bridge
- 1000W @ 4 ohms Bridge
- Electronic Crossover Function
- LPF & HPF cut
- Adjustable Freq. from 60Hz to 250Hz



### **TX-400**

- 2 X 400W @ 8 ohms
- 2 X 600W @ 4 ohms
- 2 X 800W @ 2 ohms
- 1000W @ 8 ohms Bridge
- 1200W @ 4 ohms Bridge
- Electronic Crossover Function
- LPF & HPF cut
- Adjustable Freq. from 60Hz to 250Hz



### **TX-600**

- 2 X 600W @ 8 ohms
- 2 X 800W @ 4 ohms
- 2 X 1000W @ 2 ohms
- 1200W @ 8 ohms Bridge
- 1400W @ 4 ohms Bridg