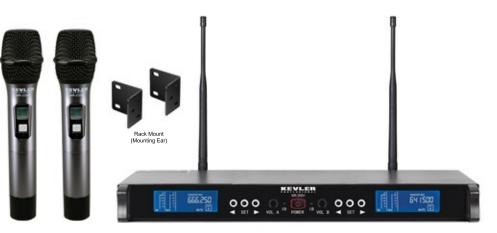

#### MR-250H

- Dual UHF Wireless Microphone
- 200 Selectable Frequencies
- Each receiver have 100 UHF frequencies can be selected.
- Dual Antenna, True Diversity receiving system.
- 1U space rack mountable.
- Big LCD display for easy viewing.
- Balance XLR and unbalance audio output.
- Soft touch button control, easy to sync frequencies and operate.
- The transmitter display battery status.