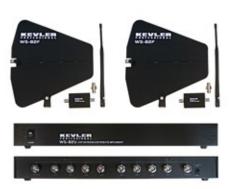

### WS-82U

### **Antenna Distribution System**

• Complete with wide band log antenna and booster to increase the RF signal strength and distance for better stability