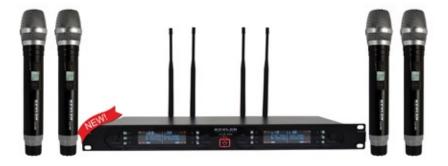

#### CLR-400

- Quad UHF Wireless Microphone
- UHF Freq.: 600 724 MHz
- 200 Selectable Frequencies
- 50 Freq. each channel
- Easy to sync and operate
- Colored LCD display in receiver
- LCD display on handheld
- 1U Space Rack Mountable
- Dual Antenna Receiving System
- Transmitter Display Battery Status