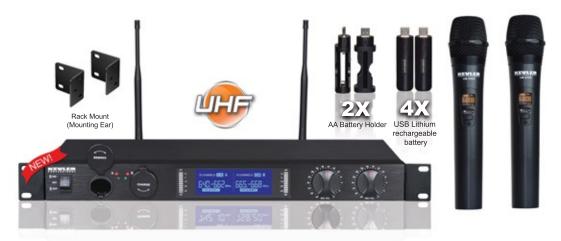

#### CLR-400

- Quad UHF Wireless Microphone
- UHF Freq.: 600 724 MHz
- 200 Selectable Frequencies
- 50 Freq. each channel
- Easy to sync and operate
- Colored LCD display in receiver
- LCD display on handheld
- 1U Space Rack Mountable
- Dual Antenna Receiving System
- Transmitter Display Battery Status