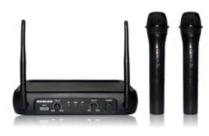

### VR-2

- Dual VHF Wireless Microphone
- AA Battery
- Low Battery LED Indicator
- Front Antenna For Better Receiving
- Capable Up To 30 Meters Of Distance