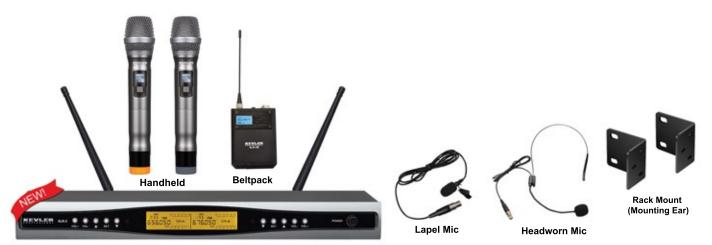

#### SLR-2 (Dual Handheld) / SLR-2B (Dual Beltpack)

- Dual UHF Wireless Microphone
- 200 Selectable Frequencies
- 100 Frequencies Each Channel
- Dual Antenna
- Easy To Sync And Operate
- Big LCD Display For Easy Viewing
- Balance XLR & Unbalance Audio Input
- 1U Space Rack Mountable