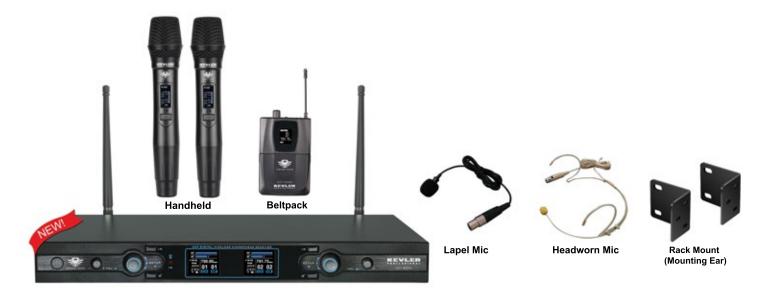

### ACT-959DH (Dual Handheld) / ACT-959DB (Dual Beltpack)

- 16 Groups, 90 UHF channels can be selected.
- Dual Antenna True Diversity receiving system.
- 1U rack unit design.
- LCD display function.
- Balance XLR and unbalance TRS audio output.
- The receiver can display the transitter's battery status,
- for the operator to supervise the battery consumption.
- Automatic Frequency Search function.
- Infrared Syncronize.
- Rechargeable Lithium battery (18500) thru receiver USB port.