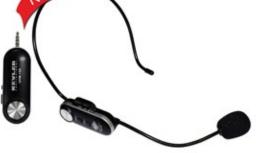

# WIRELESS MICROPHONE AND DISTRIBUTION ANTENNA



### VR-2

- Dual VHF Wireless Microphone
- AA Battery
- Low Battery LED Indicator
- Front Antenna For Better Receiving
- Capable Up To 30 Meters Of Distance



### WS-82U

### **Antenna Distribution System**

• Complete with wide band log antenna and booster to increase the RF signal strength and distance for better stability



### PM-101 (Portable Wireless Microphone)

- Portable & Compact Design
- Dual UHF Microphone
- Selectable 16 Frequencies
- LED Display
- Detachable Antenna
- AA Battery Adapter (USB)



### UHM-200

- Freq. Range: 677MHz 696MHz
- 10 Selectable Frequencies Per Mic
- Freq. Resp.: 40Hz 18KHz
- Mic Battery Type: 2X AA
- Receiver Battery Type: Rechargeable Li-Battery(1100 mA)



### UHM-100

- Freq. Range: 600MHz 649MHz
- 10 Selectable Frequencies
- Freq. Resp.: 50Hz 15KHz
- Receiver Battery Type:
  - Rechargeable Li-Battery 3.7V (400mA)



## WIRELESS MICROPHONE



#### CLR-400

- Quad UHF Wireless Microphone
- UHF Freq.: 600 724 MHz
- 200 Selectable Frequencies
- 50 Freq. each channel
- Easy to sync and operate
- Colored LCD display in receiver
- LCD display on handheld
- 1U Space Rack Mountable
- Dual Antenna Receiving System
- Transmitter Display Battery Status

#### **CLR-200**

- Dual UHF Wireless Microphone
- UHF Freq.: 600 724 MHz
- 200 Selectable Frequencies
- 100 Freq. each channel
- · Easy to sync and operate
- · Colored LCD display in receiver
- · LCD display on handheld
- 1U Space Rack Mountable
- Dual Antenna Receiving System
- Transmitter Display