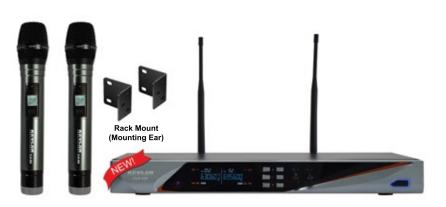

#### **CLR-200**

- Dual UHF Wireless Microphone
- UHF Freq.: 600 724 MHz
- 200 Selectable Frequencies
- 100 Freq. each channel
- · Easy to sync and operate
- · Colored LCD display in receiver
- · LCD display on handheld
- 1U Space Rack Mountable
- Dual Antenna Receiving System
- Transmitter Display Battery Status